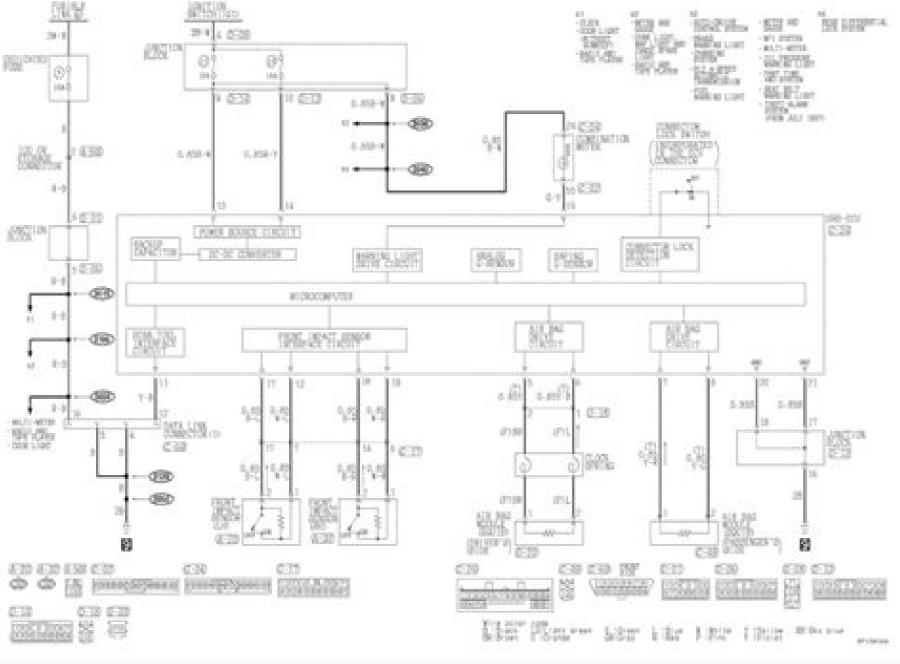

Toyota forklift 7fgcu25 parts manual full

I'm not robot!











Toyota forklift 7fgcu25 parts manual. Toyota forklift 7fgcu25 parts. Toyota forklift 7fgcu25 parts diagram. Toyota 7fgcu25 parts manual.

\*Can you not find yours? Get in touch with us today and we are going to look manually for free! Viv How -To - Project Vehiclejul 17, 2002 Each piece of automotive intuition I have said that this cannot be done, but we did. We charge Toyota's 2z-Ge. Five years ago, did not think that a production car could escape with a compression of 11.5: 1. A year ago, I couldn't think that you could load a production engine with compression 11.5: 1. Even now, I still wonder how we went out with 91-October gas. In spite of the technical obsses, we do not only escape with him, but we did a fun and manageable daily car that is reliable enough for a trip of 1,000 mil