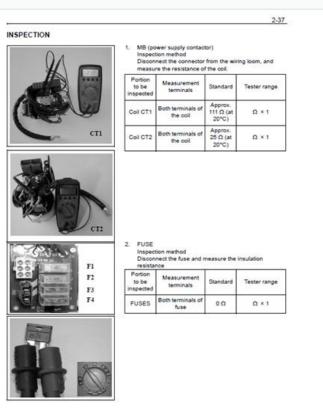

Toyota forklift 7fgcu25 parts manual full

I'm not robot!











Toyota forklift 7fgcu25 parts manual. Toyota forklift 7fgcu25 parts. Toyota forklift 7fgcu25 parts diagram. Toyota 7fgcu25 parts manual.

\*Can you not find yours? Get in touch with us today and we are going to look manually for free! Viv How -To - Project Vehiclejul 17, 2002 Each piece of automotive intuition I have said that this cannot be done, but we did. We charge Toyota's 2z-Ge. Five years ago, did not think that a production car could escape with a compression of 11.5: 1. A year ago, I couldn't think that you could load a production engine with compression 11.5: 1. Even now, I still wonder how we went out with 91-October gas. In spite of the technical obsses, we do not only escape with him, but we did a fun and manageable daily car that is reliable enough for a trip of 1,000